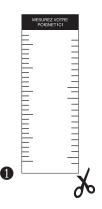

MEASURE YOUR WRIST HERE

## MEASURE YOUR WRIST

PLEASE BE SURE TO PRINT THIS DOCUMENT AT 100% SCALE

1. Using scissors, cut out the ribbon on the left

- 2. Wrap the ribbon arround your wrist, level with your bone or just below it, keeping the black section on the outside
- 3. Adjust the ribbon as if it were your watch, not too tight