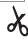

MEASURE YOUR WRIST HERE

## 100 110 120 130 140 150 160 170 180 190 200 210 220 230 240 in mm

## MEASURE YOUR WRIST

PLEASE BE SURE TO PRINT THIS DOCUMENT AT 100% SCALE

1. Using scissors, cut out the ribbon on the left

- 2. Wrap the ribbon arround your wrist, level with your bone or just below it, keeping the black section on the outside
- 3. Adjust the ribbon as if it were your watch, not too tight

4. Read the corresponding measurement on the end of the black section

However, don't worry if your steel bracelet's size isn't correct, we offert to resize it free of charge in our boutiques. Our advisors will be at your disposal by email at hello@gemmyo.com or by phone at +33 1 42 46 90 89.