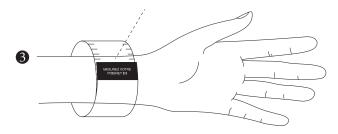

4. Read the corresponding measurement on the end of the black section

However, don't worry if your steel bracelet's size isn't correct, we offert to resize it free of charge in our boutiques. Our advisors will be at your disposal by email at hello@gemmyo.com or by phone at +33 1 42 46 90 89.