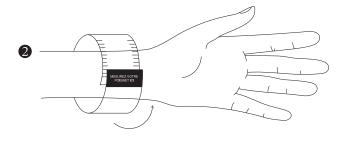

## MEASURE YOUR WRIST

PLEASE BE SURE TO PRINT THIS DOCUMENT AT 100% SCALE

1. Using scissors, cut out the ribbon on the left

- 2. Wrap the ribbon arround your wrist, level with your bone or just below it, keeping the black section on the outside
- 3. Adjust the ribbon as if it were your watch, not too tight